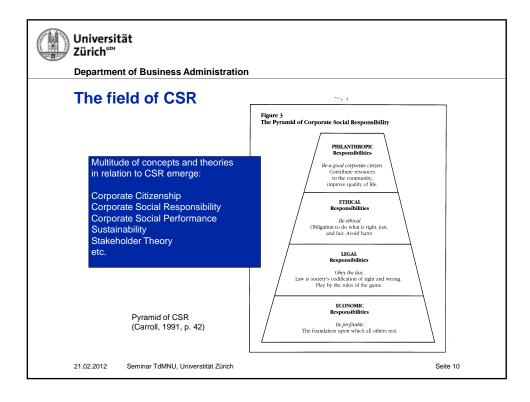

| Universität<br>Zürich <sup>u™</sup>                                                                                                                                                                                                                                             |   |
|---------------------------------------------------------------------------------------------------------------------------------------------------------------------------------------------------------------------------------------------------------------------------------|---|
| Department of Business Administration                                                                                                                                                                                                                                           |   |
| References                                                                                                                                                                                                                                                                      |   |
| Beck, U. 2000. What is globalization? Cambridge: Polity Press.                                                                                                                                                                                                                  |   |
| Carroll, A. B. 1979. A Three-Dimensional Conceptual Model of Corporate Performance. Academy of Management Review, 4(4): 497.                                                                                                                                                    |   |
| Carroll, A. B. 1991. The pyramid of corporate social responsibility: Toward the moral management of organizational stakeholders.<br>Business Horizons, 34(4): 39.                                                                                                               |   |
| Carroll, A. B. 1999. Corporate social responsibility: Evolution of a definitional construct. Business & Society, 38(3): 268-295.                                                                                                                                                |   |
| Crane, A., Matten, D., & Moon, J. 2008. The emergence of corporate citizenship: Historical development and alternative<br>perspectives. In A. G. Scherer & G. Palazzo (Eds.), <i>Handbook of Research on Global Corporate Citizenship</i> : 25-49. Cheltenham:<br>Edward Eigar. |   |
| FAZ.Net 07.06.2011. http://www.faz.net/IN/INtemplates/faznet/default.asp?tpl=common/zwischenseite.asp&dox={9E99204B-2640-<br>D97D-3F40-14FAF874E29D}&rub={D16E1F55-D211-44C4-AE3F-9DDF52B6E1D9}, abgerufen am 29.07.2011.                                                       |   |
| Friedman, M. 1970. The social responsibility of business is to increase its profits. The New York Times Magazine, 13 September 1970.                                                                                                                                            |   |
| Habermas, J. 2001. The postnational constellation: Political essays. Cambridge, UK: Polity Press.                                                                                                                                                                               |   |
| Habermas, J. 1996. Drei normative Modelle der Demokratie. In J. Habermas (Ed.), Die Einbeziehung des Anderen: 277-292.<br>Frankfurt am Main: Suhrkamp.                                                                                                                          |   |
| Mitchell, R. K., Agle, B. R., & Wood, D. J. 1997. Toward a theory of stakeholder identification and salience: Defining the principle of who and what really counts. Academy of Management Review, 22(4): 853-886.                                                               |   |
| NZZ 29.06.2011. Niemand will beim WWF ein Feigenblatt sein,<br>http://www.nzz.ch/nachrichten/wirtschaft/aktuell/niemand_beim_wwf_will_ein_feigenblatt_sein_1.11087668.html, abgerufen am<br>29.07.2011.                                                                         |   |
| Palazzo, G. & Scherer, A. G. 2006. Corporate legitimacy as deliberation: A communicative framework. <i>Journal of Business Ethics</i> , 66(1): 71-88.                                                                                                                           |   |
| 21.02.2012 Seminar in CSR, University of Zurich Seite 6:                                                                                                                                                                                                                        | - |