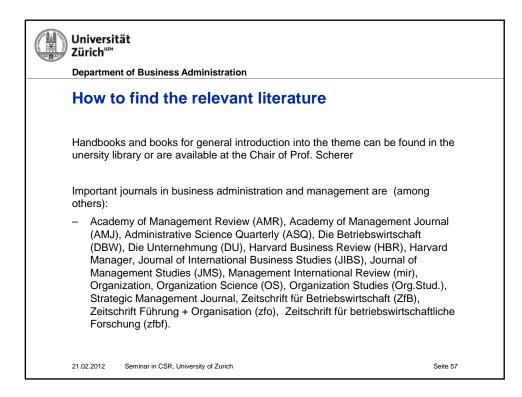

| Universität<br>Zürich™                                                                                                                                                                                                  |          |
|-------------------------------------------------------------------------------------------------------------------------------------------------------------------------------------------------------------------------|----------|
| Department of Business Administration                                                                                                                                                                                   |          |
| Literature research                                                                                                                                                                                                     |          |
| Main electronic resources:                                                                                                                                                                                              |          |
| <ul> <li>Look directly for electronic journals</li> <li>EBSCO (Business Source Premier)</li> <li>ISI Web of Knowledge (isiknowledge.com/)</li> <li>JSTOR</li> <li>Google Scholar (http://scholar.google.de/)</li> </ul> |          |
| 21.02.2012 Seminar in CSR, University of Zurich                                                                                                                                                                         | Seite 58 |