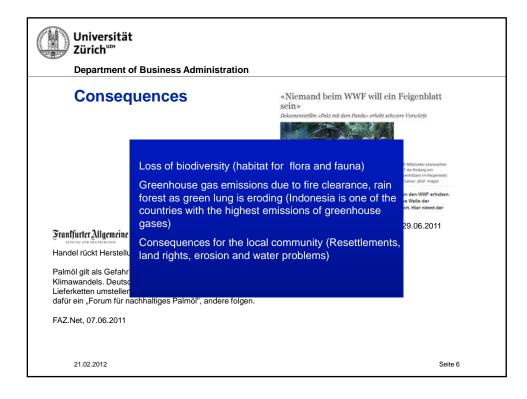

| Universität<br>Zürich <sup>u™</sup>                                                                                                                                                                                                                                             |   |
|---------------------------------------------------------------------------------------------------------------------------------------------------------------------------------------------------------------------------------------------------------------------------------|---|
| Department of Business Administration                                                                                                                                                                                                                                           |   |
| References                                                                                                                                                                                                                                                                      |   |
| Beck, U. 2000. What is globalization? Cambridge: Polity Press.                                                                                                                                                                                                                  |   |
| Carroll, A. B. 1979. A Three-Dimensional Conceptual Model of Corporate Performance. Academy of Management Review, 4(4): 497.                                                                                                                                                    |   |
| Carroll, A. B. 1991. The pyramid of corporate social responsibility: Toward the moral management of organizational stakeholders.<br>Business Horizons, 34(4): 39.                                                                                                               |   |
| Carroll, A. B. 1999. Corporate social responsibility: Evolution of a definitional construct. Business & Society, 38(3): 268-295.                                                                                                                                                |   |
| Crane, A., Matten, D., & Moon, J. 2008. The emergence of corporate citizenship: Historical development and alternative<br>perspectives. In A. G. Scherer & G. Palazzo (Eds.), <i>Handbook of Research on Global Corporate Citizenship</i> : 25-49. Cheltenham:<br>Edward Eigar. |   |
| FAZ.Net 07.06.2011. http://www.faz.net/IN/INtemplates/faznet/default.asp?tpl=common/zwischenseite.asp&dox={9E99204B-2640-<br>D97D-3F40-14FAF874E29D}&rub={D16E1F55-D211-44C4-AE3F-9DDF52B6E1D9}, abgerufen am 29.07.2011.                                                       |   |
| Friedman, M. 1970. The social responsibility of business is to increase its profits. The New York Times Magazine, 13 September 1970.                                                                                                                                            |   |
| Habermas, J. 2001. The postnational constellation: Political essays. Cambridge, UK: Polity Press.                                                                                                                                                                               |   |
| Habermas, J. 1996. Drei normative Modelle der Demokratie. In J. Habermas (Ed.), Die Einbeziehung des Anderen: 277-292.<br>Frankfurt am Main: Suhrkamp.                                                                                                                          |   |
| Mitchell, R. K., Agle, B. R., & Wood, D. J. 1997. Toward a theory of stakeholder identification and salience: Defining the principle of who and what really counts. Academy of Management Review, 22(4): 853-886.                                                               |   |
| NZZ 29.06.2011. Niemand will beim WWF ein Feigenblatt sein,<br>http://www.nzz.ch/nachrichten/wirtschaft/aktuell/niemand_beim_wwf_will_ein_feigenblatt_sein_1.11087668.html, abgerufen am<br>29.07.2011.                                                                         |   |
| Palazzo, G. & Scherer, A. G. 2006. Corporate legitimacy as deliberation: A communicative framework. <i>Journal of Business Ethics</i> , 66(1): 71-88.                                                                                                                           |   |
| 21.02.2012 Seminar in CSR, University of Zurich Seite 6:                                                                                                                                                                                                                        | - |