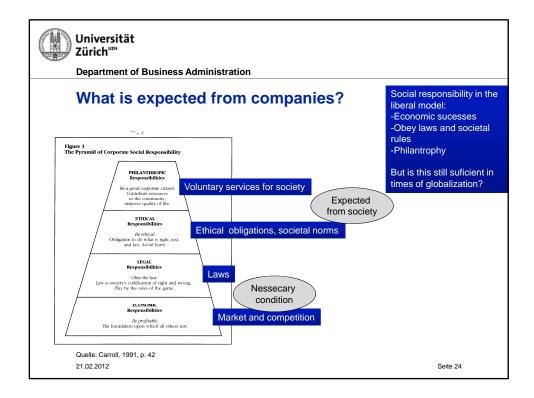

| Universität<br>Zürich <sup>u™</sup>                                                                                                                                                                                                                                             |   |
|---------------------------------------------------------------------------------------------------------------------------------------------------------------------------------------------------------------------------------------------------------------------------------|---|
| Department of Business Administration                                                                                                                                                                                                                                           |   |
| References                                                                                                                                                                                                                                                                      |   |
| Beck, U. 2000. What is globalization? Cambridge: Polity Press.                                                                                                                                                                                                                  |   |
| Carroll, A. B. 1979. A Three-Dimensional Conceptual Model of Corporate Performance. Academy of Management Review, 4(4): 497.                                                                                                                                                    |   |
| Carroll, A. B. 1991. The pyramid of corporate social responsibility: Toward the moral management of organizational stakeholders.<br>Business Horizons, 34(4): 39.                                                                                                               |   |
| Carroll, A. B. 1999. Corporate social responsibility: Evolution of a definitional construct. Business & Society, 38(3): 268-295.                                                                                                                                                |   |
| Crane, A., Matten, D., & Moon, J. 2008. The emergence of corporate citizenship: Historical development and alternative<br>perspectives. In A. G. Scherer & G. Palazzo (Eds.), <i>Handbook of Research on Global Corporate Citizenship</i> : 25-49. Cheltenham:<br>Edward Eigar. |   |
| FAZ.Net 07.06.2011. http://www.faz.net/IN/INtemplates/faznet/default.asp?tpl=common/zwischenseite.asp&dox={9E99204B-2640-<br>D97D-3F40-14FAF874E29D}&rub={D16E1F55-D211-44C4-AE3F-9DDF52B6E1D9}, abgerufen am 29.07.2011.                                                       |   |
| Friedman, M. 1970. The social responsibility of business is to increase its profits. The New York Times Magazine, 13 September 1970.                                                                                                                                            |   |
| Habermas, J. 2001. The postnational constellation: Political essays. Cambridge, UK: Polity Press.                                                                                                                                                                               |   |
| Habermas, J. 1996. Drei normative Modelle der Demokratie. In J. Habermas (Ed.), Die Einbeziehung des Anderen: 277-292.<br>Frankfurt am Main: Suhrkamp.                                                                                                                          |   |
| Mitchell, R. K., Agle, B. R., & Wood, D. J. 1997. Toward a theory of stakeholder identification and salience: Defining the principle of who and what really counts. Academy of Management Review, 22(4): 853-886.                                                               |   |
| NZZ 29.06.2011. Niemand will beim WWF ein Feigenblatt sein,<br>http://www.nzz.ch/nachrichten/wirtschaft/aktuell/niemand_beim_wwf_will_ein_feigenblatt_sein_1.11087668.html, abgerufen am<br>29.07.2011.                                                                         |   |
| Palazzo, G. & Scherer, A. G. 2006. Corporate legitimacy as deliberation: A communicative framework. <i>Journal of Business Ethics</i> , 66(1): 71-88.                                                                                                                           |   |
| 21.02.2012 Seminar in CSR, University of Zurich Seite 6:                                                                                                                                                                                                                        | - |