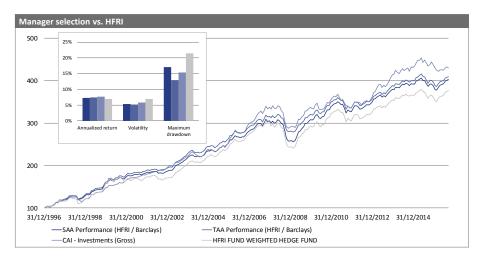

| 28                                        |



## Framework for Multi-Manager CTA portfolio

Decisions

Investment degree

Sub-style weightings

rebalancing

accounts

Top down input factors

- ۰. Macroeconomic outlook (internally and externally sourced)
- Global macro manager themes and positions
- Identification and probability of events or catalysts that could alter the outlook
- Bottom up input factors
- Core exposures and sector concentrations (by manager and in aggregate)
- Manager specific analyses (margin utilization, VaR, open trade equity)
- Correlation amongst managers and sub-styles



© LGT Capital Partners 2016

Please refer to the appendix for the applicable legal information



29

30

## Value added vs. HFRI

Portfolio management



Source: LGT Capital Partners, Datastream Data and ranges from 1 January 1997 to 30 September 2016 in USD gross of fees. Past performance is not a guarantee, nor an indication of current or future performance. Management fees and other fees will influence the performance negatively. Please refer to the appendix for the applicable legal information

© LGT Capital Partners 2016

University of Zurich

## Value added vs. HFRX



Please refer to the appendix for the applicable legal information

Source: LGT Capital Partners, Datastream Data and ranges from 1 April 2004 to 30 September 2016 in USD gross of fees. Past performance is not a guarantee, nor an indication of current or huture performance. Management fees and other fees will influence the performance negatively.

© LGT Capital Partner