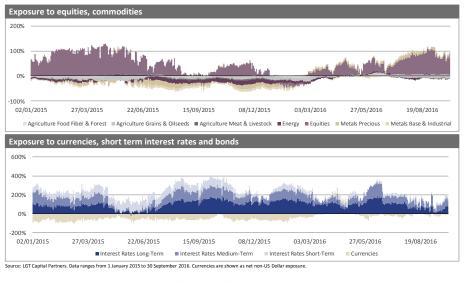

cursion - Managed Futures portfolio

## Framework for Multi-Manager CTA portfolio

#### Top down input factors

- Macroeconomic outlook (internally and externally sourced)
- Global macro manager themes and positions
- Identification and probability of events or catalysts that could alter the outlook

#### Bottom up input factors

- Core exposures and sector concentrations (by manager and in aggregate)
- Manager specific analyses (margin utilization, VaR, open trade equity)
- Correlation amongst managers and sub-styles

#### Decisions

Investment degree

Allocation to Trend-Following vs. Non Trend-Following

#### Sub-style weightings

Manager sizing, timing, rebalancing

Target volatility of managed accounts



© LGT Capital Partners 2016

University o

## **Dynamic changes in exposures**



<sup>©</sup> LGT Capital Partners 2016 Please refer to the appendix for the applicable legal information



## Performance contribution by sector since January 2016



Source: LGT Capital Partners, NAV Consulting Data ranges from 1 January 2016 to 30 September 2016 in USD net of 1% management fee and 7.5% performance fee. Past performance is not a guarantee, nor an indication of current or future performance.

© LGT Capital Partners 2016

Please refer to the appendix for the applicable legal information

Exkursion – Managed Futures Portfolio



University of Zurich

## Performance contribution by sector since January 2015



Source: LGT Capital Partners, NAV Consulting Data ranges from 1 January 2015 to 30 September 2016 in USD net of 1% manager ent fee and 7.5% performance fee. Past pe