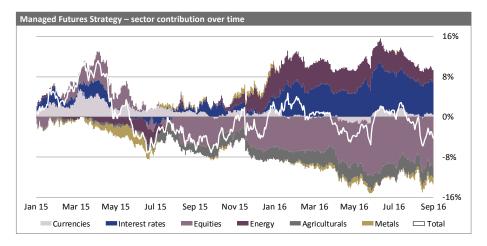

ghtings

Manager sizing, timing, rebalancing

Target volatility of managed accounts



© LGT Capital Partners 2016

University o

## **Dynamic changes in exposures**



<sup>©</sup> LGT Capital Partners 2016 Please refer to the appendix for the applicable legal information



## Performance contribution by sector since January 2016



Source: LGT Capital Partners, NAV Consulting Data ranges from 1 January 2016 to 30 September 2016 in USD net of 1% management fee and 7.5% performance fee. Past performance is not a guarantee, nor an indication of current or future performance.

© LGT Capital Partners 2016

Please refer to the appendix for the applicable legal information

Exkursion – Managed Futures Portfolio



University of Zurich

## Performance contribution by sector since January 2015



Source: LGT Capital Partners, NAV Consulting Data ranges from 1 January 2015 to 30 September 2016 in USD net of 1% manager ent fee and 7.5% performance fee. Past pe mance is not a guarantee, nor an indication of current or future performance © LGT Capital Partners 2016 Please refer to the appendix for the applicable legal information 59





Source: LGT Capital Partners

Data is in USD and gross of fees. Past performance is not a guarantee, nor an indication of current or future performance. Management fee and other fees will influence the performance negatively.

© LGT Capital Partners 2016



## E-mini S&P trading – sub-strategies comparison



© LGT Capital Partners 2016

Please refer to the appendix for the applicable legal information





Positive performance in the past is not a g