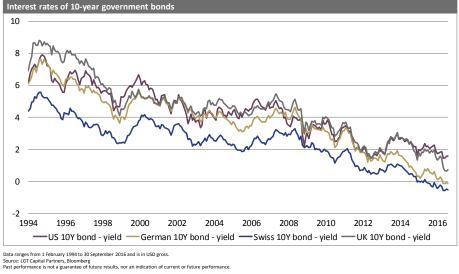

|
| Appendix<br>Legal information                                            |                                                                   |                                        |
| © LGT Capital Partners 2016                                              | Please refer to the appendix for the applicable legal information | 45                                     |





Data ranges from 1 January 1965 to 30 September 2016 and is in USD gross. Source: LGT Capital Partners, Datastream Past performance is not a guarantee of future results, nor an indication of current or future performance.

© LGT Capital Partners 2016 Please refer to the appendix for the applicable legal information



47

48

## Long-term interest rates are approaching historical lows



Please refer to the appendix for the applicable legal information

© LGT Capital Partners 2016

University of Zurich Excursion - Managed Futures portfolio **Protection during equity market shock** Performance of managed futures strategies during equity downturns 15.000 12,000 9,000 6,000 3,000 100 0 lan-86 lan-88 lan-90 lan-92 Jan-94 Jan-96 lan-98 Jan-00 Jan-02 Jan-04 Jan-06 Jan-08 Jan-10 lan-12 lan-14 Russian crisis/LTCM 1998 (Jul 98 - Aug 98) Black Monday (Sep 87 - Nov 87) Oil price shock/Gulf war I (Jan 90 - Sep 90) Tech bubble burst/Sep 11 (Apr 00 - Sep 02) Credit crisis (Nov 07 - Feb 09)

40% 22.1% 22.5% 16.1% 20% 9.7% 5.69 0% -20% -13.8% -20.4% -40% -28.0% -60% -45.6% MSCI World Hedged USD Net Return Index
 Barclay CTA Index

Source: LGT Capital Partners,Datastream Data ranges from