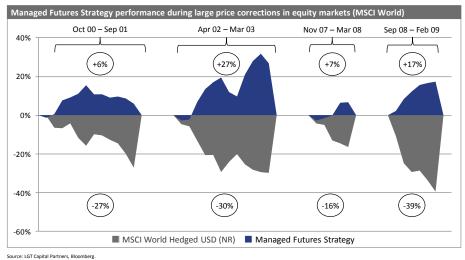

16

Excursion – Managed Futures portfolio



# Managed Futures offer protection in long lasting equity market drawdowns ...

Managed Futures Strategy performance during largest equity markets drawdowns (MSCI World) Oct 00 – Mar 03 Oct 07 – Feb 09 40% ł +29% +22% 20% 0% -20% -40% -43% -50% -60% MSCI World Hedged USD (NR) Managed Futures Strategy Source: LGT Capital Partners, Bloomberg. Data ranges from 1 October 2000 to 31 March 2016, in USD net of 1% management fee and 7.5% performance fee. Past performance is not a guarantee, nor an indication of current or future performance.

© LGT Capital Partners 2016

Excursion - Managed Futures portfolio

Please refer to the appendix for the applicable legal information

University of Zurich\*\*

## ... in medium-term equity market corrections ...



Source: Lo Lapital Partners, subcomberg. Data ranges from 1 October 2000 to 31 March 2016, in USD net of 1% management fee and 7.5% performance fee. Past performance is not a guarantee, nor an indication of current or future performance.

Please refer to the appendix for the applicable legal information





## ... and short-term drawdowns

© LGT Capital Partners 2016 Please refer to the appendix for the applicable legal information





Source: LGT Capital Partners, NAV Consulting, Bloomberg Data ranges from 1 June to 30 June 2016, in USD net of 1% management fee and 7.5% performance fee. Past performance is not a guarantee, nor an indication of current or future performance.

Please refer to the appendix for the applicable legal information

Excursion – Managed Futures portfolio



##