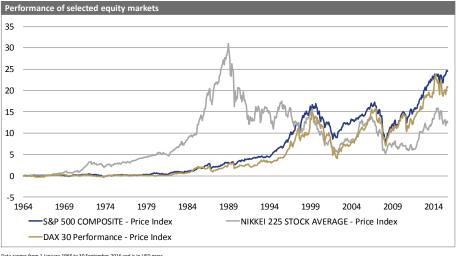

|                                        |
| IV. Manager monitoring                                                   |                                                                   |                                        |
| V. Hedge Funds in portfolio constructi<br>Excursion – Managed Futures po |                                                                   |                                        |
| Appendix<br>Legal information                                            |                                                                   |                                        |
| © LGT Capital Partners 2016                                              | Please refer to the appendix for the applicable legal information | 45                                     |





Data ranges from 1 January 1965 to 30 September 2016 and is in USD gross. Source: LGT Capital Partners, Datastream Past performance is not a guarantee of future results, nor an indication of current or future performance.

© LGT Capital Partners 2016 Please refer to the appendix for the applicable legal information



47

48

## Long-term interest rates are approaching historical lows



Please refer to the appendix for the applicable legal information

© LGT Capital Partners 2016

University of Zurich Excursion - Managed Futures portfolio **Protection during equity market shock** Performance of managed futures strategies during equity downturns 15.000 12,000 9,000 6,000 3,000 100 0 lan-86 lan-88 lan-90 lan-92 Jan-94 Jan-96 lan-98 Jan-00 Jan-02 Jan-04 Jan-06 Jan-08 Jan-10 lan-12 lan-14 R