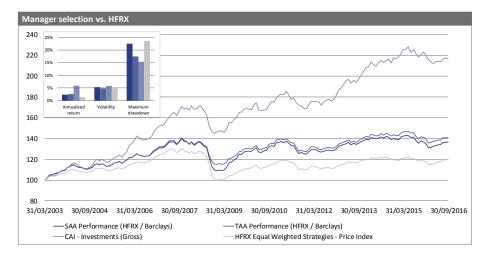

Bottom up input factors
- Core exposures and sector concentrations (by manager and in aggregate)
- Manager specific analyses (margin utilization, VaR, open trade equity)
- Correlation amongst managers and sub-styles



© LGT Capital Partners 2016

Please refer to the appendix for the applicable legal information



29

30

## Value added vs. HFRI

Portfolio management



Source: LGT Capital Partners, Datastream Data and ranges from 1 January 1997 to 30 September 2016 in USD gross of fees. Past performance is not a guarantee, nor an indication of current or future performance. Management fees and other fees will influence the performance negatively. Please refer to the appendix for the applicable legal information

© LGT Capital Partners 2016

University of Zurich

## Value added vs. HFRX



Please refer to the appendix for the applicable legal information

Source: LGT Capital Partners, Datastream Data and ranges from 1 April 2004 to 30 September 2016 in USD gross of fees. Past performance is not a guarantee, nor an indication of current or huture performance. Management fees and other fees will influence the performance negatively.

© LGT Capital Partners 2016



32

31

## **Table of contents**

- I. LGT Capital Partners
- II. Research & manager selection
- III. Portfolio management
- IV. Manager monitoring
- V. Hedge Funds in portfolio construction
  - Excursion Managed Futures portfolio

Appendix Legal information

© LGT Capital Partners 2016

33

## Manager monitoring



© LGT Capital Partners 2016

Please refer to the appendix for the applicable legal information

Mana