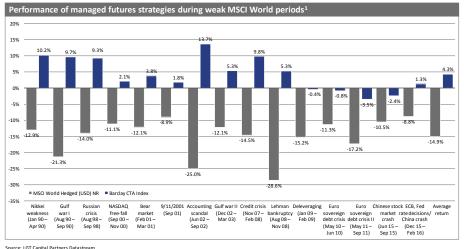

ance of managed futures strategies during equity downturns 15.000 12,000 9,000 6,000 3,000 100 0 lan-86 lan-88 lan-90 lan-92 Jan-94 Jan-96 lan-98 Jan-00 Jan-02 Jan-04 Jan-06 Jan-08 Jan-10 lan-12 lan-14 Russian crisis/LTCM 1998 (Jul 98 - Aug 98) Black Monday (Sep 87 - Nov 87) Oil price shock/Gulf war I (Jan 90 - Sep 90) Tech bubble burst/Sep 11 (Apr 00 - Sep 02) Credit crisis (Nov 07 - Feb 09)

40% 22.1% 22.5% 16.1% 20% 9.7% 5.69 0% -20% -13.8% -20.4% -40% -28.0% -60% -45.6% MSCI World Hedged USD Net Return Index
 Barclay CTA Index

Source: LGT Capital Partners,Datastream Data ranges from 1 Jan 1986 to 3 IDecember 2015 in USD. Past performance is not aguarantee, nor an indication of current or future performance

© LGT Capital Partners 2016



## Protection during equity markets downturns



Please refer to the appendix for the applicable legal information

Source: LGT Capital Partners,Datastream 1 Weak period is defined as a loss of more than 8% within 1 t& months (from 1 Jan 1990 to 29 Feb 2016 on a month-end basis). Returns are expressed in USD. Past performance is not a guarantee, nor an indication of current or future performance.

© LGT Capital Partners 2016

University of Zurich

Excursion - Managed Futures portfolio

## Holding up well in 10 worst global equity months and past crisis scenarios



Source: LGT Capital Partners, Datastream, Bloomberg Data from 1 October 2000 to 30 September 2105, in USD net of 1% management fee and 7.5% performance fee. Index returns in USD gross of fees. Past performance is not a guarantee, nor an indication of current or future perfor