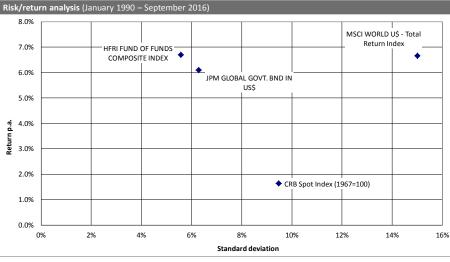

asses in the Business Cycle**



© LGT Capital Partners 2016

University o Zurich Hedge Funds in portfolio construction

## Investments in Fund of Hedge Funds (FoHF)

#### Advantages

- Retailing smaller minimum investment than single HF
- Access - to soft-closed and/or hard-closed HFs
- Diversification portfolio with different HS styles
- Expertise manager selection with specialized HF analysts
- Due Diligence (DD) initial and ongoing DD/monitoring •

#### Disadvantages

- Fees – additional Fund of Hedge Funds fee layer
- Performance selection partly based on historical performance .
- Diversification FoHF portfolio maybe over-diversified

© LGT Capital Partners 2016

Please refer to the appendix for the applicable legal information



## Funds of Hedge Funds vs. traditional Indices







Source: LGT Capital Partners

Please refer to the appendix for the applicable legal information



## Funds of Hedge Funds vs. traditional Indices





## Hedge Funds have shown much lower drawdowns



© LGT Capital Partners 2016



## Good upside-/downside capture of diversified HF portfolios

Average returns of CAI in all index up/down month Return of CAI in 5 worst equity months Monthly return Monthly return 5% 4% 3.2% 0.4% 0.1% 0% 2% 1.0% -3.2% -5% -3.7% -6.1% 0% -0.4% -10% -8.9% -10.7% -11.1% -2% -15% 13.8% -15.8% -3.5% -20% -4% Aug 98 Oct 08 Sep 02 Sep 08 Sep 01 144 up months 93 down months MSCI World Hedged USD (NR) Castle AI NAV - USD ■ MSCI World Hedged USD (NR) ■ Castle AI NAV - USD

Data from January 1997 to September 2016, in USD net of 1.5% management fee and 10% performance