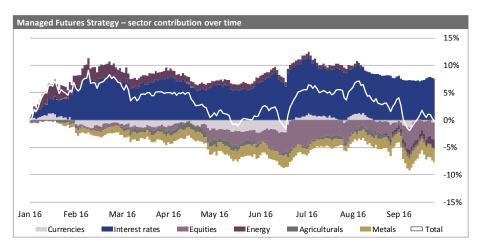

ed)
- Global macro manager themes and positions
- Identification and probability of events or catalysts that could alter the outlook

#### Bottom up input factors

- Core exposures and sector concentrations (by manager and in aggregate)
- Manager specific analyses (margin utilization, VaR, open trade equity)
- Correlation amongst managers and sub-styles

#### Decisions

Investment degree

Allocation to Trend-Following vs. Non Trend-Following

#### Sub-style weightings

Manager sizing, timing, rebalancing

Target volatility of managed accounts



© LGT Capital Partners 2016

University o

## **Dynamic changes in exposures**



<sup>©</sup> LGT Capital Partners 2016 Please refer to the appendix for the applicable legal information



## Performance contribution by sector since January 2016



Source: LGT Capital Partners, NAV Consulting Data ranges from 1 January 2016 to 30 September 2016 in USD net of 1% management fee and 7.5% performance fee. Past performance is not a guarantee, nor an indication of current or future performance.

© LGT Capital Partners 2016

Please refer to the appendix for the applicable legal information

Exkursion – Managed Futures Portfolio



University of Zurich

## Performance contribution by sector since January 2015



Source: LGT Capital Partners, NAV Consulting Data ranges from 1 January 2015 to 30 September 2016 in USD net of 1% manager ent fee and 7.5% performance fee. Past pe mance is not a guarantee, nor an indication of current or future performance © LGT Capital Partners 2016 Please refer to the appendix for the applicable legal informati