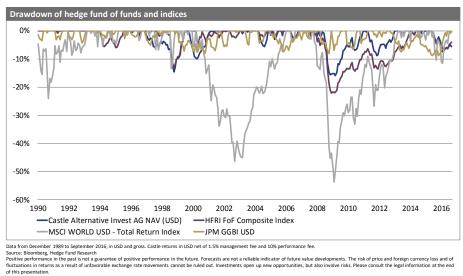

r minimum investment than single HF
- Access - to soft-closed and/or hard-closed HFs
- Diversification portfolio with different HS styles
- Expertise manager selection with specialized HF analysts
- Due Diligence (DD) initial and ongoing DD/monitoring •

#### Disadvantages

- Fees – additional Fund of Hedge Funds fee layer
- Performance selection partly based on historical performance .
- Diversification FoHF portfolio maybe over-diversified

© LGT Capital Partners 2016

Please refer to the appendix for the applicable legal information



## Funds of Hedge Funds vs. traditional Indices







Source: LGT Capital Partners

Please refer to the appendix for the applicable legal information



## Funds of Hedge Funds vs. traditional Indices





## Hedge Funds have shown much lower drawdowns



© LGT Capital Partners 2016



## Good upside-/downside capture of diversified HF portfolios

Average returns of CAI in all index up/down month Return of CAI in 5 worst equity months Monthly return Monthly return 5% 4% 3.2% 0.4% 0.1% 0% 2% 1.0% -3.2% -5% -3.7% -6.1% 0% -0.4% -10% -8.9% -10.7% -11.1% -2% -15% 13.8% -15.8% -3.5% -20% -4% Aug 98 Oct 08 Sep 02 Sep 08 Sep 01 144 up months 93 down months MSCI World Hedged USD (NR) Castle AI NAV - USD ■ MSCI World Hedged USD (NR) ■ Castle AI NAV - USD

Data from January 1997 to September 2016, in USD net of 1.5% management fee and 10% performance fee. Index returns: in USD gross. Source: LGT CP, Datatream, Hedge Fund Research. Positive performance in the past is not a guarantee of positive performance in the future. Forecasts are not a relif fl