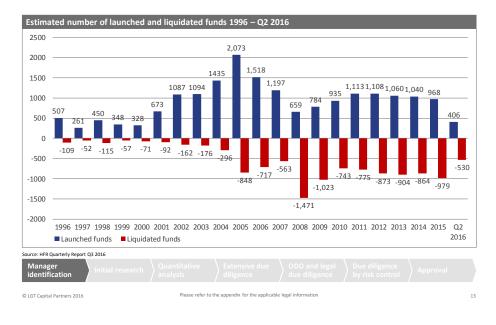

## Hedge Funds and Fund of Hedge Funds universe

## Hedge Funds and Fund of Hedge Funds launches/liquidations

| Research & manager selection | University of<br>Zurich |      |
|------------------------------|-------------------------|------|
|                              |                         | ligi |