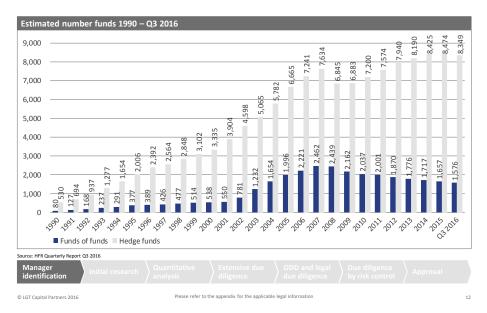

## Hedge Funds manager selection – process overview

| Manager<br>identification | Initial research | Quantitative<br>analysis | Extensive due<br>diligence | Operational,<br>counterparty<br>and legal due<br>diligence | Due diligence<br>by risk control | Approval |
|---------------------------|------------------|--------------------------|----------------------------|------------------------------------------------------------|----------------------------------|----------|
|                           | Return p         | otential                 |                            |                                                            |                                  |          |
|                           |                  |                          |                            |                                                            |                                  |          |

| Manager<br>identification   | Initial research |    |  |  |  |  |
|-----------------------------|------------------|----|--|--|--|--|
| © LGT Capital Partners 2016 |                  | 11 |  |  |  |  |