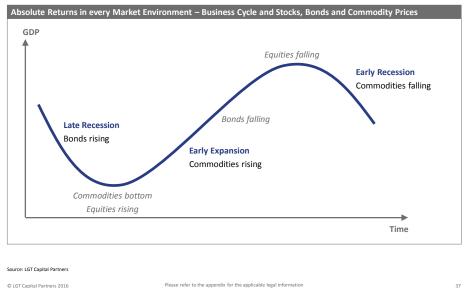

rrelation between Hedge Funds and bonds respective equities is significantly low or negative. Therefore the addition of Hedge Funds to a portfolio is connected with an aspect of diversification, which is likely to reduce the portfolio volatility.

2. Returns

Hedge funds generate absolute returns and often perform when other asset classes are performing weakly. In the past Hedge Funds have performed well in situations of market stress during which the value of both equities and bonds suffered significant losses. From this perspective Hedge Funds add additional value in situations when it is required to balance a given portfolio.

© LGT Capital Partners 2016

Please refer to the appendix for the applicable legal information

University of Zurich

## **Asset Classes in the Business Cycle**



© LGT Capital Partners 2016

University o Zurich Hedge Funds in portfolio construction

## Investments in Fund of Hedge Funds (FoHF)

#### Advantages

- Retailing smaller minimum investment than single HF
- Access - to soft-closed and/or hard-closed HFs
- Diversification portfolio with different HS styles
- Expertise manager selection with specialized HF analysts
- Due Diligence (DD) initial and ongoing DD/monitoring •

#### Disadvantages

- Fees – additional Fund of Hedge Funds fee layer
- Performance selection partly based on historical performance .
- Diversification FoHF portfolio maybe over-diversified

© LGT Capital Partners 2016

Please refer to the appendix for the applicable legal information



## Funds of Hedge Funds vs. traditional Indices







Source: LGT Capital Partners