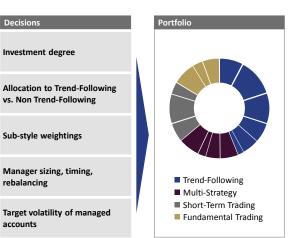

| Please                                            | refer to the appendix for the app                      | licable legal information |                                                  | 28                                        |



## Framework for Multi-Manager CTA portfolio

Decisions

Investment degree

Sub-style weightings

rebalancing

accounts

Top down input factors

- ۰. Macroeconomic outlook (internally and externally sourced)
- Global macro manager themes and positions
- Identification and probability of events or catalysts that could alter the outlook
- Bottom up input factors
- Core exposures and sector concentrations (by manager and in aggregate)
- Manager specific analyses (margin utilization, VaR, open trade equity)
- Correlation amongst managers and sub-styles



© LGT Capital Partners 2016

Please refer to the appendix for the applicable legal information



29

30

## Value added vs. HFRI

Portfolio management



Source: LGT Capital Partners, Datastream Data and ranges from 1 January 1997 to 30 September 2016 in USD gross of fees. Past performance is not a guarantee, nor an indication of current or future performance. Management fees and other fees will influence the performance negatively. Please refer to the appendix for the applicable legal information

© LGT Capital Partners 2016

University of Zurich

## Value added vs. HFRX



Please refer to the appendix for the applicable legal information

Source: LGT Capital Partners, Datastream Data and ranges from 1 April 2004 to 30 September 2016 in USD gross of fees. Past performance is not a guar