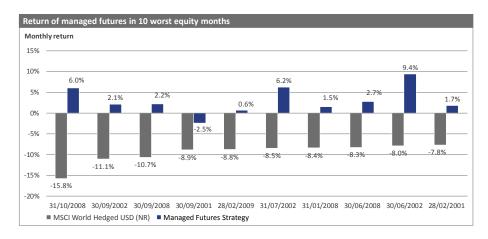

lay CTA Index

Source: LGT Capital Partners,Datastream Data ranges from 1 Jan 1986 to 3 IDecember 2015 in USD. Past performance is not aguarantee, nor an indication of current or future performance

© LGT Capital Partners 2016



## Protection during equity markets downturns



Please refer to the appendix for the applicable legal information

Source: LGT Capital Partners,Datastream 1 Weak period is defined as a loss of more than 8% within 1 t& months (from 1 Jan 1990 to 29 Feb 2016 on a month-end basis). Returns are expressed in USD. Past performance is not a guarantee, nor an indication of current or future performance.

© LGT Capital Partners 2016

University of Zurich

Excursion - Managed Futures portfolio

## Holding up well in 10 worst global equity months and past crisis scenarios



Source: LGT Capital Partners, Datastream, Bloomberg Data from 1 October 2000 to 30 September 2105, in USD net of 1% management fee and 7.5% performance fee. Index returns in USD gross of fees. Past performance is not a guarantee, nor an indication of current or future performance.

© LGT Capital Partners 2016

Excursion – Managed Futures portfolio



# Managed Futures offer protection in long lasting equity market drawdowns ...

Managed Futures Strategy performance during largest equity markets drawdowns (MSCI World) Oct 00 – Mar 03 Oct 07 – Feb 09 40% ł +29% +22% 20% 0% -20% -40% -43% -50% -60% MSCI World Hedged USD (NR) Managed Futures Strategy Source: LGT Capital Partners, Bloomberg. Data ranges from 1 October 2000 to 31 March 2016, in USD net of 1% management fee and 7.5% performance