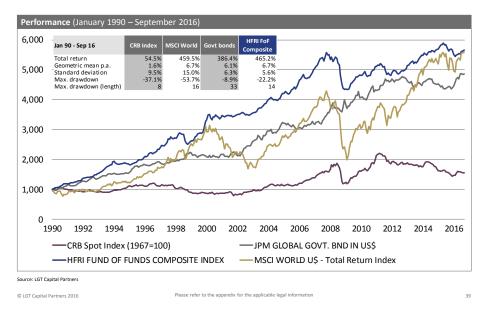

t Classes in the Business Cycle**



© LGT Capital Partners 2016

University o Zurich Hedge Funds in portfolio construction

## Investments in Fund of Hedge Funds (FoHF)

#### Advantages

- Retailing smaller minimum investment than single HF
- Access - to soft-closed and/or hard-closed HFs
- Diversification portfolio with different HS styles
- Expertise manager selection with specialized HF analysts
- Due Diligence (DD) initial and ongoing DD/monitoring •

#### Disadvantages

- Fees – additional Fund of Hedge Funds fee layer
- Performance selection partly based on historical performance .
- Diversification FoHF portfolio maybe over-diversified

© LGT Capital Partners 2016

Please refer to the appendix for the applicable legal information



## Funds of Hedge Funds vs. traditional Indices







Source: LGT Capital Partners

Please refer to the appendix for the applicable legal information



## Funds of Hedge Funds vs. traditional Indices





## Hedge Funds have shown much lower drawdowns



© LGT Capital Partners 2016



## Good upside-/downside capture of diversified HF portfolios

Average returns of CAI in all index up/down month Return of CAI in 5 worst equity months Monthly return Monthly return 5% 4% 3.2% 0.4% 0.1% 0% 2% 1.0% -3.2% -5% -3.7% -6.1% 0% -0.4% -10% -8.9% -10.7% -11.1% -2% -15% 13.8% -15.8% -3.5% -20% -4% Aug 98 Oct 08 Sep 02 Sep 08 Sep 01 144 up months 93 down months MSCI World Hedged USD (NR) Castle AI NAV - USD ■ MSCI World Hedged USD (NR) ■ Castle AI NAV - USD

Data from January 1997 to September 2016, in USD net of 1.5% management fee and 10% perform