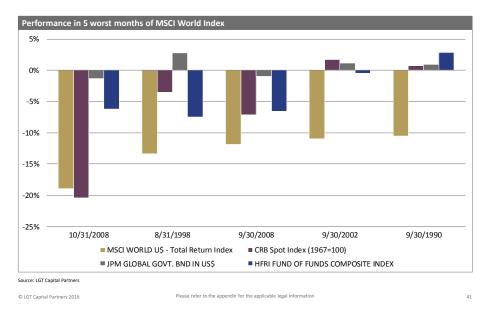

ge Funds (FoHF)

#### Advantages

- Retailing smaller minimum investment than single HF
- Access - to soft-closed and/or hard-closed HFs
- Diversification portfolio with different HS styles
- Expertise manager selection with specialized HF analysts
- Due Diligence (DD) initial and ongoing DD/monitoring •

#### Disadvantages

- Fees – additional Fund of Hedge Funds fee layer
- Performance selection partly based on historical performance .
- Diversification FoHF portfolio maybe over-diversified

© LGT Capital Partners 2016

Please refer to the appendix for the applicable legal information



## Funds of Hedge Funds vs. traditional Indices







Source: LGT Capital Partners

Please refer to the appendix for the applicable legal information



## Funds of Hedge Funds vs. traditional Indices





## Hedge Funds have shown much lower drawdowns



© LGT Capital Partners 2016



## Good upside-/downside capture of diversified HF portfolios

Average returns of CAI in all index up/down month Return of CAI in 5 worst equity months Monthly return Monthly return 5% 4% 3.2% 0.4% 0.1% 0% 2% 1.0% -3.2% -5% -3.7% -6.1% 0% -0.4% -10% -8.9% -10.7% -11.1% -2% -15% 13.8% -15.8% -3.5% -20% -4% Aug 98 Oct 08 Sep 02 Sep 08 Sep 01 144 up months 93 down months MSCI World Hedged USD (NR) Castle AI NAV - USD ■ MSCI World Hedged USD (NR) ■ Castle AI NAV - USD

Data from January 1997 to September 2016, in USD net of 1.5% management fee and 10% performance fee. Index returns: in USD gross. Source: LGT CP, Datatream, Hedge Fund Research. Positive performance in the past is not a guarantee of positive per