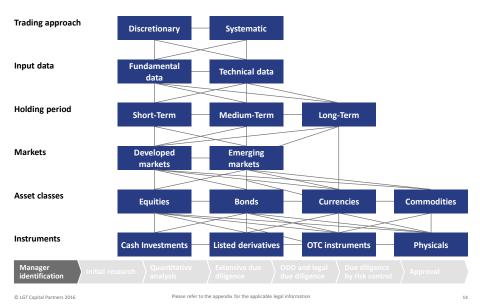

## Investment strategies – classification framework

University of Zurich<sup>ast</sup>