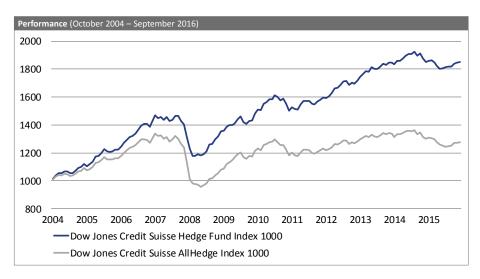

MSCI World Hedged USD (NR) Castle AI NAV - USD ■ MSCI World Hedged USD (NR) ■ Castle AI NAV - USD

Data from January 1997 to September 2016, in USD net of 1.5% management fee and 10% performance fee. Index returns: in USD gross. Source: LGT CP, Datatream, Hedge Fund Research. Positive performance in the past is not a guarantee of positive performance in the future. Forecasts are not a relif fluctuations in returns as a result of unfavorable exchange rate movements cannot be ruled out. Investments ope dicator of future value developments. The risk of price and foreign currency loss and of new opportunities, but also involve risks.

© LGT Capital Partners 2016

Please refer to the appendix for the applicable legal information

43



## **Investable vs. Non-Investable Hedge Funds Indices**



Source: LGT Capital Partners © LGT Capital Partners 2016

Please refer to the appendix for the applicable legal information

|                                                                          |                                                                   | University of<br>Zurich <sup>est</sup> |
|--------------------------------------------------------------------------|-------------------------------------------------------------------|----------------------------------------|
| Table of contents                                                        |                                                                   | •                                      |
| I. LGT Capital Partners                                                  |